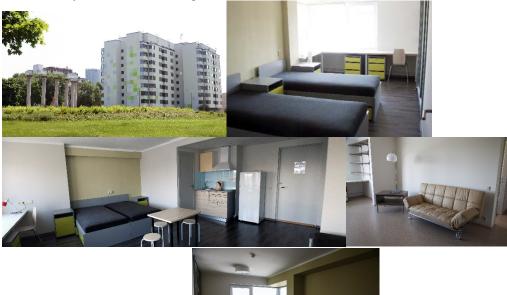

The dormitory building is arranged in various blocks (A, B, etc.) either with 9 or 11 floors.

| Room<br>category | DBL room in<br>3-rooms'<br>apartment | DBL room in<br>3-rooms'<br>apartment | Studio,<br>30 m2 | Studio,<br>30m2   | Apartments with<br>bedroom | Apartments<br>with bedroom |
|------------------|--------------------------------------|--------------------------------------|------------------|-------------------|----------------------------|----------------------------|
|                  | 1 person,<br>EUR                     | 2 persons,<br>EUR                    | 1 person,<br>EUR | 2 persons,<br>EUR | 1 person,<br>EUR           | 2 persons,<br>EUR          |
| 1 night          | 24,00                                | 33,00                                | 40,00            | 50,00             | 55,00                      | 70,00                      |
| 1 week           | 130,00                               | 175,00                               | 225,00           | 290,00            | 280,00                     | 400,00                     |

#### DBL room in 3-rooms' apartment

The rooms are arranged into apartments. Each apartment has three double shared rooms which are lockable, shared kitchen with dishes, shared bathroom + toilet, shared toilet and corridor. The dormitory rent includes bedding linens, towel and LAN + wifi.

#### Studio

Studio type room, 30 m2 with bathroom and toilet, kitchen corner with dishes. The dormitory rent includes bedding linens, towel and LAN + wifi.

## Apartment with bedroom

Suite type apartment with working room and bedroom, kitchen corner with dishes, bathroom and toilet, TV. There is possible view to the Old Riga, harbour or the Left Bank (Pardaugava). The dormitory rent includes bedding linens, towel and LAN + wifi.