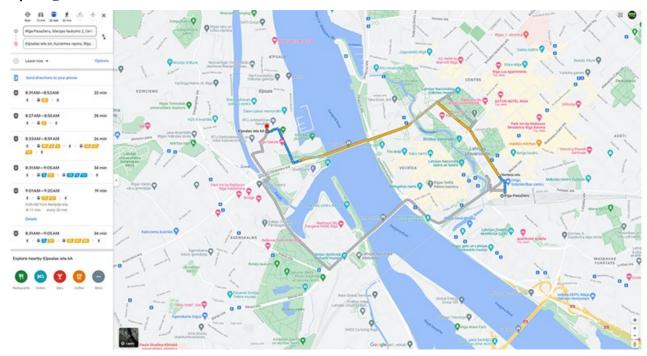

# 2. The transportation from Riga Central Station – to Riga Technical University:

### By Bus\_Travel time: at least 19 min