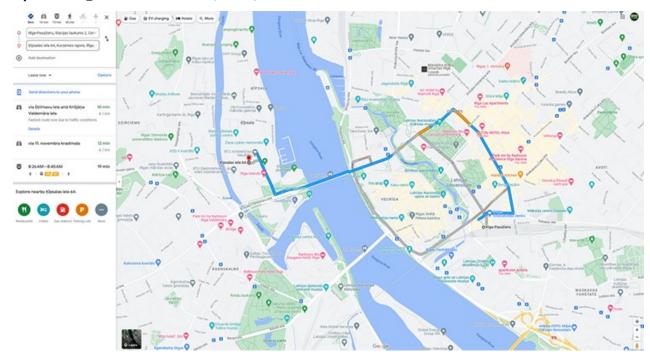

# 2. The transportation from Riga Central Station – to Riga Technical University:

## By Car/Taxi\_Travel time: 10 min(4.1km)