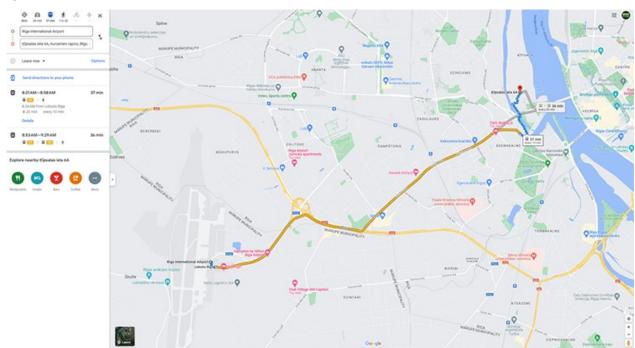

# 1. The transportation from Riga International Airport – to Riga Technical University:

## By Bus\_Travel time: at least 36 min