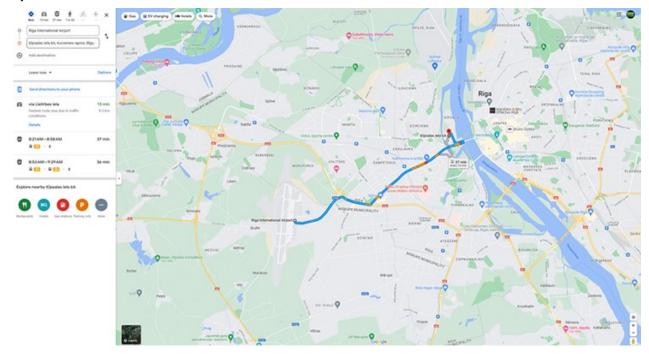

# 1. The transportation from Riga International Airport – to Riga Technical University:

## By Car/Taxi